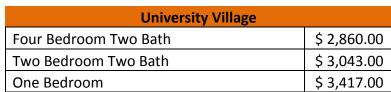

| \$ 2,926.00 |



| Bowen - Smith Hall |             |
|--------------------|-------------|
| Single Occupancy   | \$ 2,073.00 |
| Double Occupancy   | \$ 1,744.00 |

| Bostic Hall      |             |
|------------------|-------------|
| Single Occupancy | \$ 2,073.00 |
| Double Occupancy | \$ 1,744.00 |



| Freshman Living and Learning Center     |             |
|-----------------------------------------|-------------|
| Two Person Cluster                      | \$ 2,950.00 |
| Four Person Cluster (Double)            | \$ 2,803.00 |
| Four Person Cluster (Double as Single)  | \$ 3,099.00 |
| Eight Person Cluster (Single)           | \$ 2,655.00 |
| Eight Person Cluster (Double)           | \$ 2,507.00 |
| Eight Person Cluster (Double as Single) | \$ 2,803.00 |







| University Commons              |             |
|---------------------------------|-------------|
| One Bedroom One Bath            | \$ 3,329.00 |
| Two Bedroom One Bath            | \$ 3,050.00 |
| Two Bedroom One Bath (Master)   | \$ 3,118.00 |
| Three Bedroom Two Bath          | \$ 2,980.00 |
| Three Bedroom Two Bath (Master) | \$ 3,050.00 |
| Four Bedroom Two Bath           | \$ 2,913.00 |
| Four Bedroom Two Bath (Master)  | \$ 2,980.00 |

| Auxiliary Fees Associated with Housing   |             |
|------------------------------------------|-------------|
| 20 - Meal Plan (Freshman)                | \$ 1,972.00 |
| 15 Meals + 200 Dining Dollars (Freshman) | \$ 1,972.00 |
| 14 - Meal Plan (Upperclassmen)           | \$ 1,407.00 |
| 10 - Meal Plan + 200 Dining Dollars      |